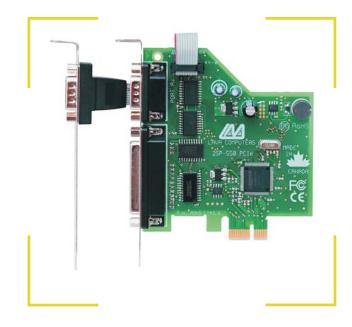

# LAVA 2SP-PCIe [DB-9, DB-9]

PCIe Bus 16550 Dual Serial Board and EPP Parallel Port Board

#### **Features & Benefits**

- Adds two 9-pin 16550 UART serial ports and one EPP parallel port to PCIe equipped PCs
- Serial ports are capable of a maximum throughput rate of 115.2 kbps
- One 25-pin EPP parallel port
- Easy Plug and Play installation—automatically selects next available IRQ and I/O addresses
- Compatible with any RS-232 serial or parallel peripheral
- LAVA Lifetime Warranty

#### **Connectors**

- Two DB-9 male RS-232
- One DB-25 female EPP