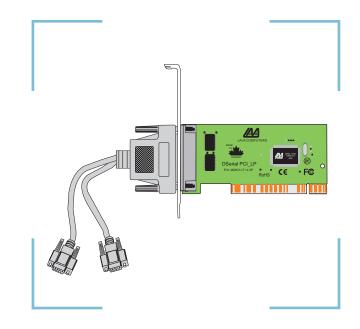

# LAVA DSerial-PCI/LP FHB (full height bracket)

PCI Bus Dual 16550 Serial Board with fanout cable (low profile PCB with full height bracket)

### **Features & Benefits**

- Adds two 9-pin 16550 UART serial ports to PCI equipped PCs
- Each port is capable of a maximum throughput rate of 115.2 kbps
- Easy Plug and Play installation—automatically selects next available IRQ and I/O addresses
- Includes LAVA Com Port Redirect Utility for renaming Com ports—allows for backward compatibility with software that supports Com 1-4 only
- Compatible with any RS-232 serial peripheral
- Includes fan-out cable
- LAVA Lifetime Warranty

#### **Connectors**

• Two DB-9 male RS-232