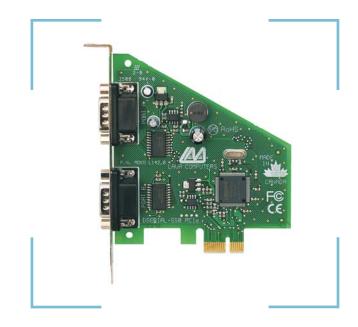

# **LAVA DSerial-PCle**

PCIe Bus Dual 16550 Serial Board

#### Connectors

• Two DB-9 male RS-232