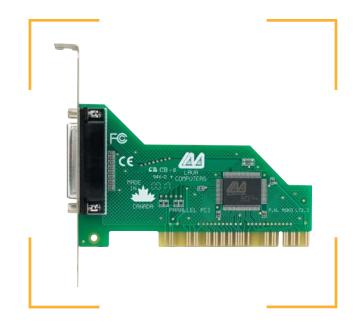

# LAVA Parallel-PCI PCI Bus Enhanced Parallel Port Board

#### **Connectors**

• One DB-25 female IEEE 1284