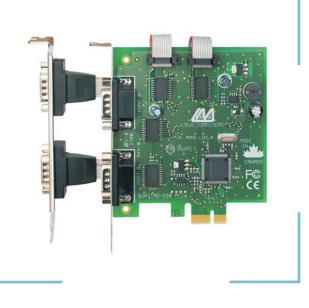

## LAVA Quattro-PCle

PCIe Bus Quad16550 Serial Board

## **Features & Benefits**

- Adds four 9-pin 16550 UART serial ports to PCIe equipped PCs
- Each port is capable of a maximum throughput rate of 115.2 kbps
- Easy Plug and Play installation—automatically selects next available IRQ and I/O addresses
- Includes LAVA Com Port Redirect Utility for renaming Com ports—allows for backward compatibility with software that supports Com 1-4 only
- Includes ribbon cables with ports 3 and 4 on second bracket
- Compatible with any RS-232 serial peripheral
- LAVA Lifetime Warranty

## Connectors

• Four DB-9 male RS-232