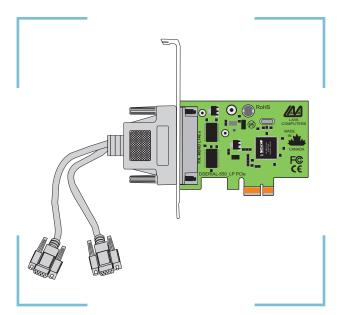

# LAVA DSerial-PCIe/LP FHB (full height bracket)

PCIe Bus Dual 16550 Serial Board with fanout cable (low profile PCB with full height bracket)

### **Features & Benefits**

- Adds two 9-pin 16550 UART serial ports to PCIe equipped PCs
- Each port is capable of a maximum throughput rate of 115.2 kbps
- Easy Plug and Play installation—automatically selects next available IRQ and I/O addresses
- Includes LAVA Com Port Redirect Utility for renaming Com ports—allows for backward compatibility with software that supports Com 1-4 only
- Compatible with any RS-232 serial peripheral
- Includes fan-out cable
- LAVA Lifetime Warranty

#### Connectors

• Two DB-9 male RS-232